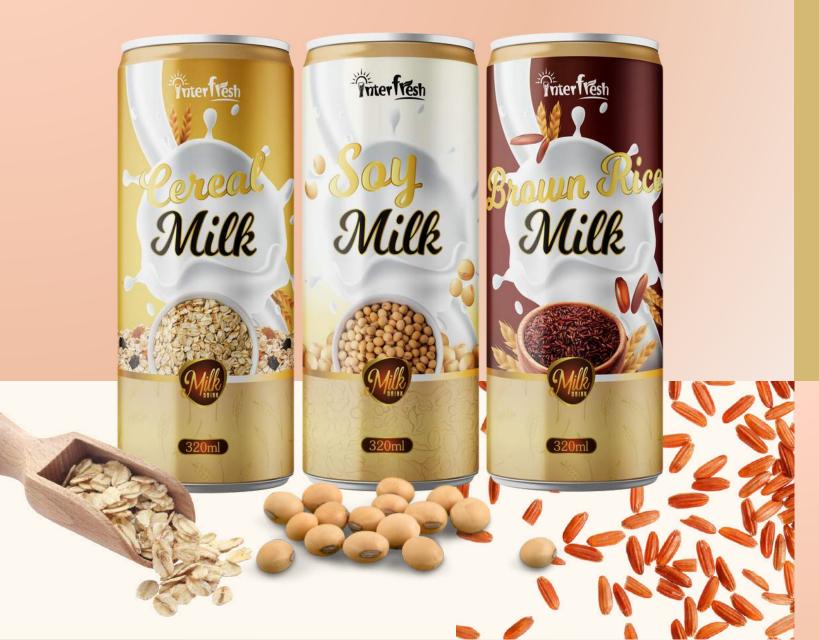

## milk drink

Your taste, our best

#### Packaging:

- Alu can: 250ml, 320ml, 330ml, 355ml, 500ml
- Glass bottle: 250ml, 265ml, 290ml, 300ml

#### Flavor:

Soy, Brown Rice, Cereal, Corn, Almond, Mung Bean,...

<mark>, 355ml, 500ml</mark> <mark>0ml, 300ml</mark>

- 18