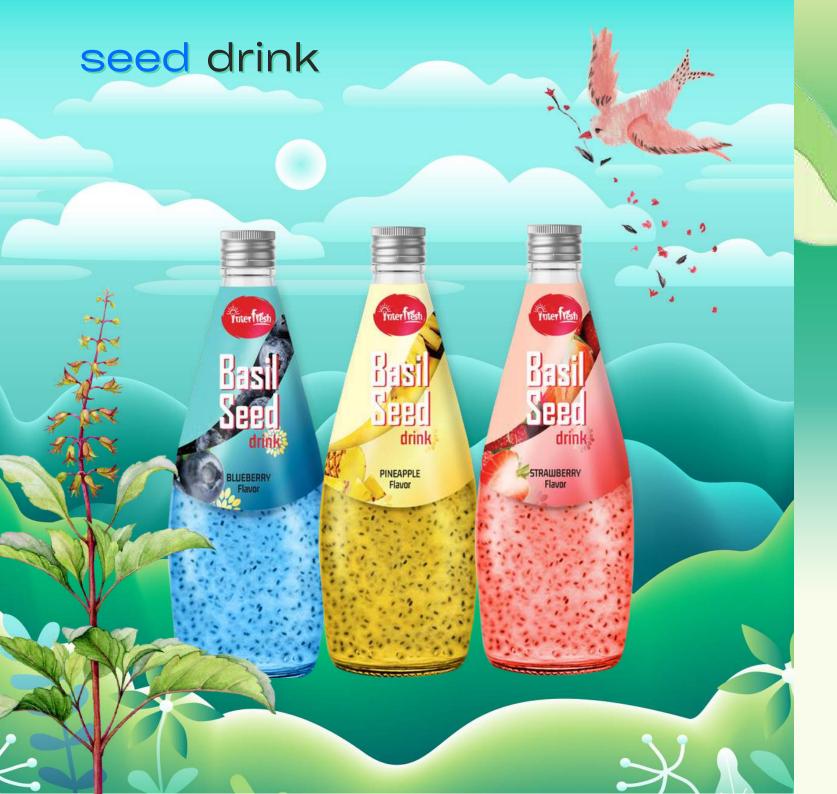

#### Packaging:

- Glass bottle: 250ml, 265ml, 290ml, 300ml
- Alu can: 250ml, 320ml, 330ml, 355ml, 500ml

#### Flavor:

Coconut, Pineapple, Mango, Lychee, Kiwi, Cocktail, Grape, Strawberry, Blueberry,...

290ml, 300ml nl, 355ml, 500ml