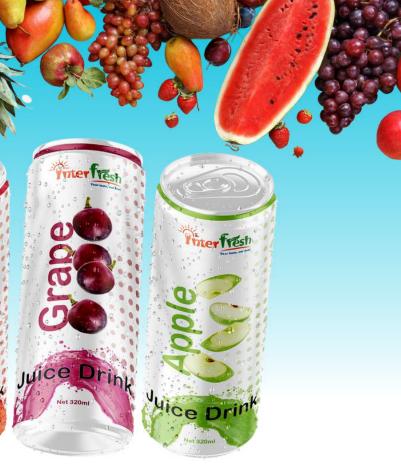

### Flavor:

Soursop, Mangosteen, Orange, Passion Fruit, Grape, Strawberry, Apple, Lychee, Mango, Mixed Fruit, Watter Melon, Kiwi, Tamarind, Guava, Pineapple,...

```
nl, 355ml, 500ml
1.51
Dml, 11
```

6