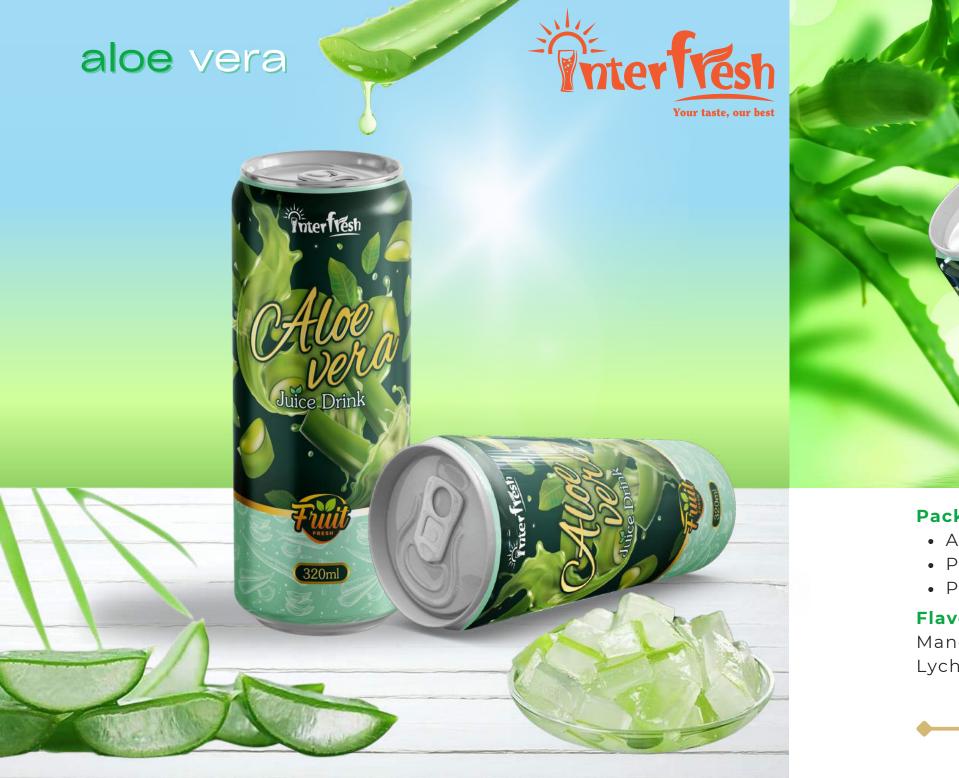

#### Packaging:

- Alu can: 250ml, 320ml, 330ml, 355ml, 500ml
- PET bottle: 350ml, 500ml, 1l, 1.5l
- PP bottle: 250ml, 330ml, 500ml, 11

#### Flavor:

Mangosteen, Orange, Passion Fruit, Grape, Strawberry, Apple, Lychee, Mango, Mixed Fruit, Kiwi, Guava, Pineapple,...