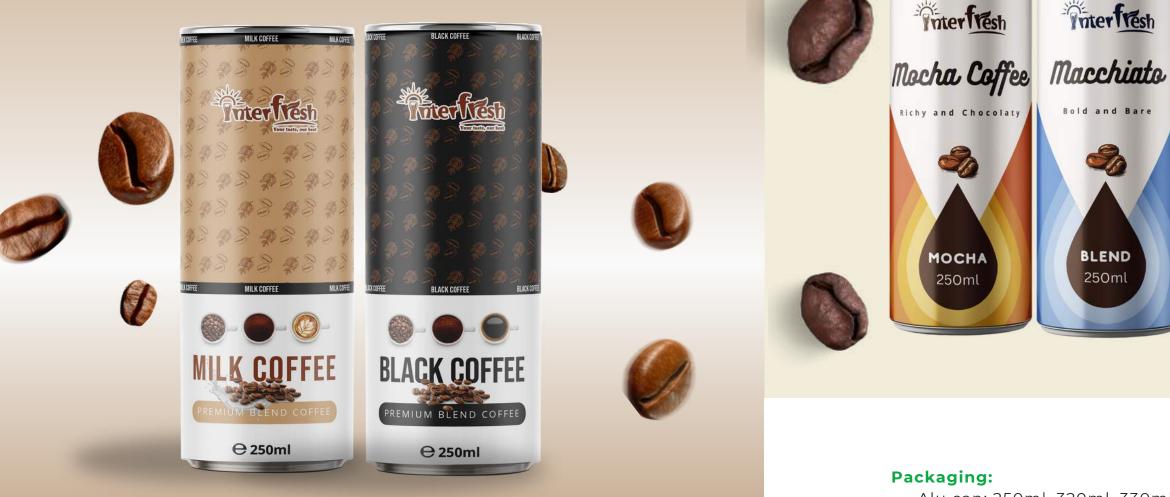

## coffee drink

Your taste, our best

coffee time

• Alu can: 250ml, 320ml, 330ml, 355ml, 500ml

#### **Flavor:**

Black, Milk, Latte, Macchiatto, Mocha, Capuchino

- 16