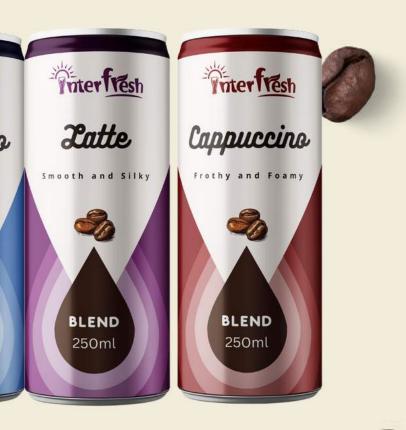

## coffee drink

Your taste, our best

coffee time

• Alu can: 250ml, 320ml, 330ml, 355ml, 500ml

#### **Flavor:**

Black, Milk, Latte, Macchiatto, Mocha, Capuchino

- 16