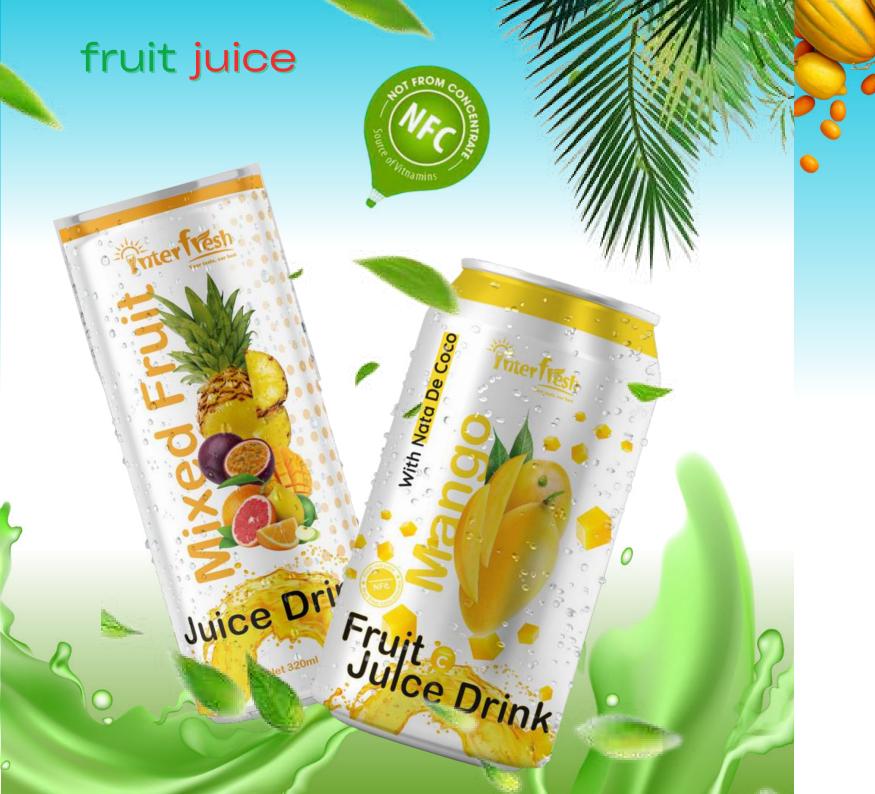

### Flavor:

Soursop, Mangosteen, Orange, Passion Fruit, Grape, Strawberry, Apple, Lychee, Mango, Mixed Fruit, Watter Melon, Kiwi, Tamarind, Guava, Pineapple,...

```
nl, 355ml, 500ml
1.51
Dml, 11
```

6