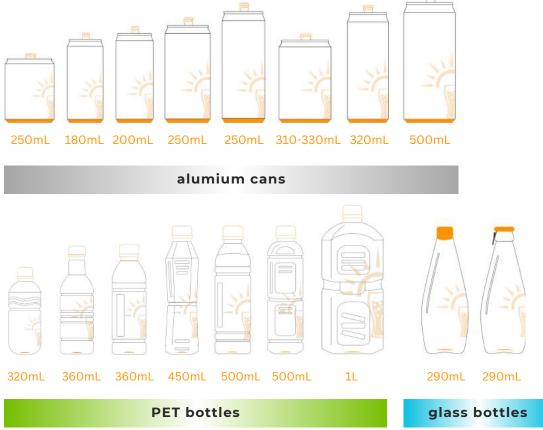

## Packaging

We continually update our bottle/can designs for OEM/ODM clients. Feel free to reach out, and let's discuss further

#### Packaging:

- Alu can: 250ml, 320ml, 330ml, 355ml, 500ml
- PET bottle: 350ml, 500ml, 1l, 1.5l
- PP bottle: 250ml, 330ml, 500ml, 11