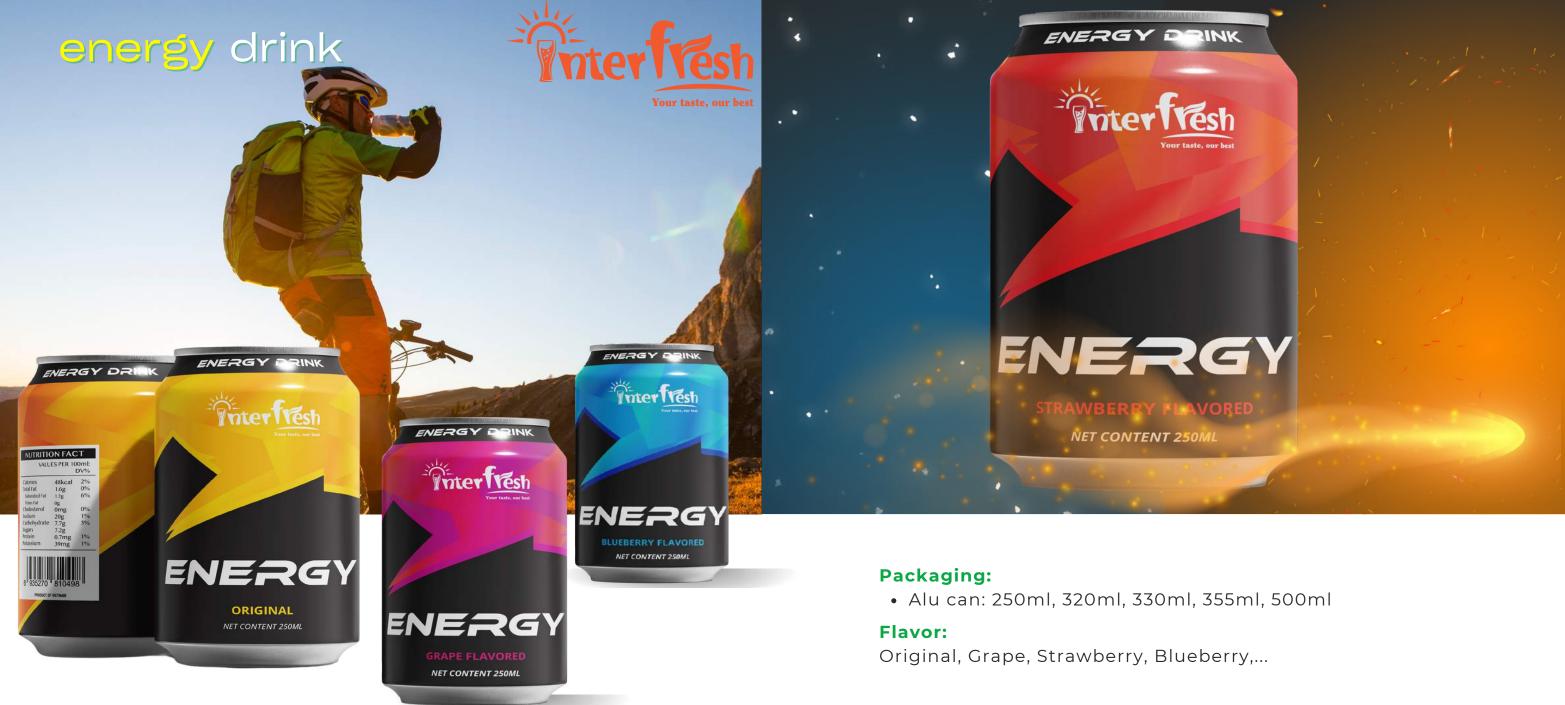

#### Packaging:

- Alu can: 250ml, 320ml, 330ml, 355ml, 500ml
- PET bottle: 350ml, 500ml, 1l, 1.5l
- PP bottle: 250ml, 330ml, 500ml, 11

### Flavor:

Soursop, Mangosteen, Orange, Passion Fruit, Grape, Strawberry, Apple, Lychee, Mango, Mixed Fruit, Watter Melon, Kiwi, Tamarind, Guava, Pineapple,...

```
nl, 355ml, 500ml
1.51
Dml, 11
```

6