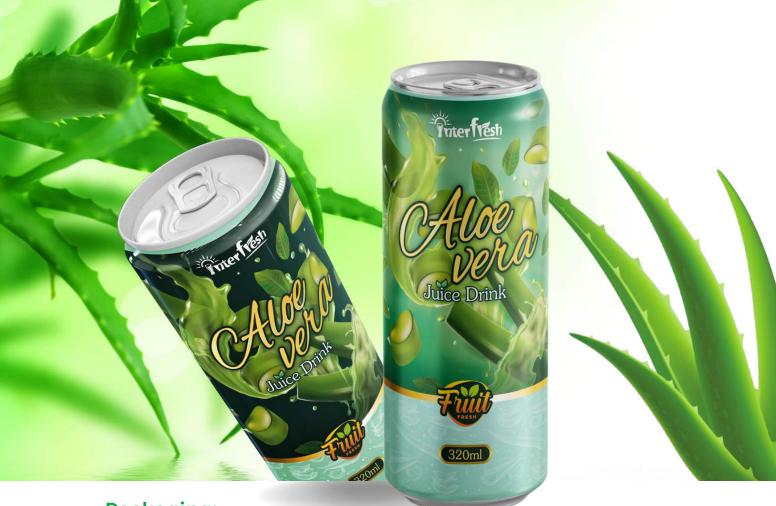

#### Packaging:

- Alu can: 250ml, 320ml, 330ml, 355ml, 500ml
- PET bottle: 350ml, 500ml, 1l, 1.5l
- PP bottle: 250ml, 330ml, 500ml, 11

#### Flavor:

Mangosteen, Orange, Passion Fruit, Grape, Strawberry, Apple, Lychee, Mango, Mixed Fruit, Kiwi, Guava, Pineapple,...