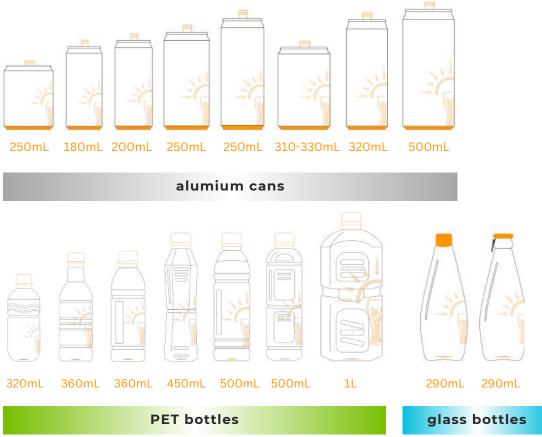

## Packaging

We continually update our bottle/can designs for OEM/ODM clients. Feel free to reach out, and let's discuss further

#### Packaging:

- Alu can: 250ml, 320ml, 330ml, 355ml, 500ml
- PET bottle: 350ml, 500ml, 1l, 1.5l
- PP bottle: 250ml, 330ml, 500ml, 11