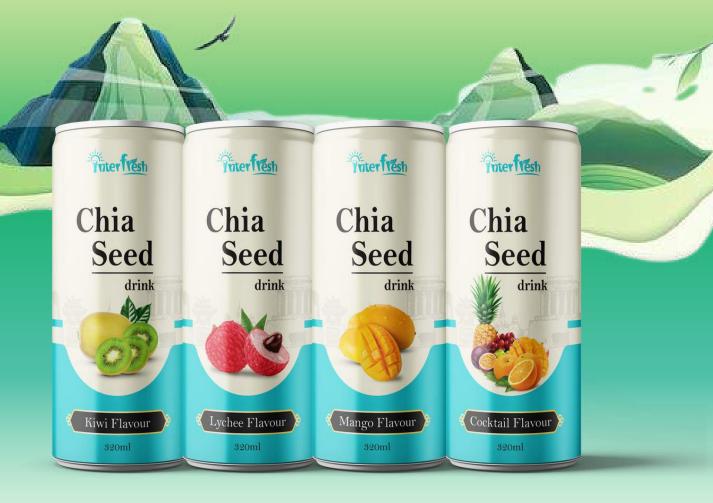

#### Packaging:

- Glass bottle: 250ml, 265ml, 290ml, 300ml
- Alu can: 250ml, 320ml, 330ml, 355ml, 500ml

#### Flavor:

Coconut, Pineapple, Mango, Lychee, Kiwi, Cocktail, Grape, Strawberry, Blueberry,...

290ml, 300ml nl, 355ml, 500ml