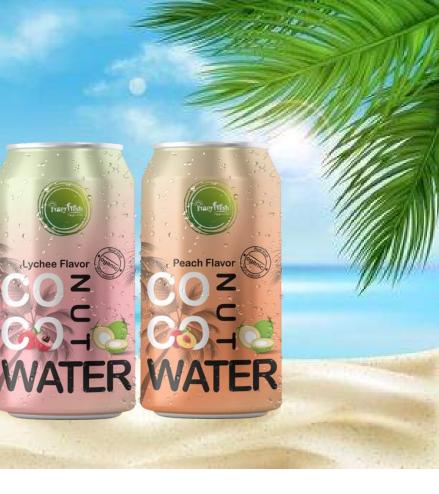

## coconut water

Your taste, our best

#### Flavor:

Original, Peach, Lemon, Lychee, Pineapple, Pandan,...

nl, 355ml, 500ml 1.51 Dml, 11

8