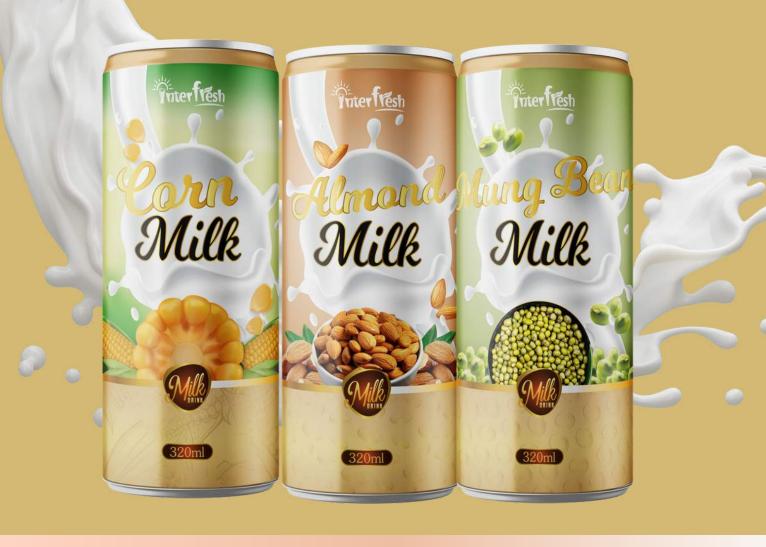

## milk drink

Your taste, our best

#### Packaging:

- Alu can: 250ml, 320ml, 330ml, 355ml, 500ml
- Glass bottle: 250ml, 265ml, 290ml, 300ml

#### Flavor:

Soy, Brown Rice, Cereal, Corn, Almond, Mung Bean,...

<mark>, 355ml, 500ml</mark> <mark>0ml, 300ml</mark>

- 18